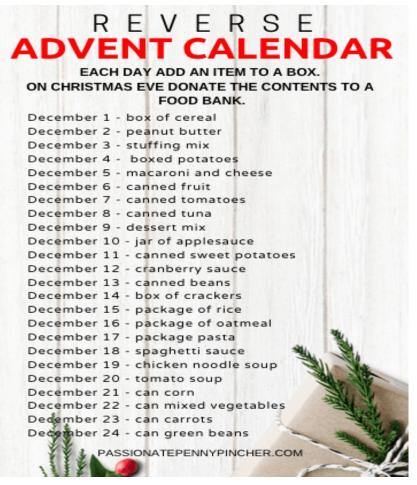

### **Annual Advent Community Mission**

Collect these food items or others at your choosing at home in a basket then each week or by Christmas Eve worship bring items to church and place them at the alter to be blessed before they are distributed to our area food shelves.

This is a fantastic Advent mission that will helpour Racine food bank re-stock
Its shelves after the holiday deplesion of items.