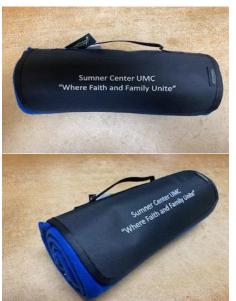

## **Sumner Center Christmas fundraisers!**

We are selling customized blankets.

(funds to help general expenses)

Size 50 in x 36 in

These fleece blankets would make a great Christmas Gift for the ones you love and/or a nice treat for yourself!

Perfect for having handy in your vehicle. A cozy lap blanket by your favorite chair A great gift for all ages!!!

### Cost per blanket is \$30.00

You may contact Pastor Bridget

bridget@countrywidecarriers.com

507-438-1352

Or

Kathy Hawkins

kittykathawk@att.net

507-269-6291